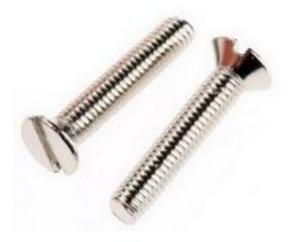

### **Product Details**

RS Pro machine screw measuring M3 x 16 mm, is made of brass with nickel plated finish to resist tarnishing. This slotted drive screw features flat head and metric thread.

#### **Features and Benefits**

- Nickel plated brass finish to resist tarnishing
- Nickel plated brass has a metallic shine, does not look brass in colour •
- Metric thread

## **Specifications:**

| Slot           |
|----------------|
| Nickel Plated  |
| Countersunk    |
| Brass          |
| 16 mm          |
| 0.5            |
| M3             |
| 5.2 to 5.5 mm  |
| 1.65 mm        |
| 0.6 to 0.85 mm |
| 0.8 mm         |
| DIN 963        |
|                |