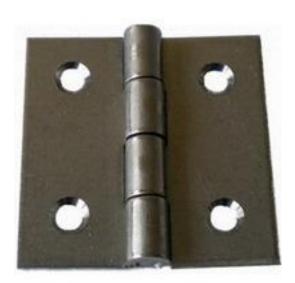

# RS Pro Stainless Steel Hinge with a Riveted Pin Screw, 70mm x 70mm x 2mm

RS Stock No: 726-4116

#### **Product Details**

RS Pro hinge measures 70 x 70 x 2 mm. This hinge is made of stainless steel and includes a riveted pin screw for added durability. It is suitable for door and window installation.

#### **Features and Benefits**

- 304 grade stainless steel hinge with countersunk holes
- Riveted pin ends
- Rivetted style