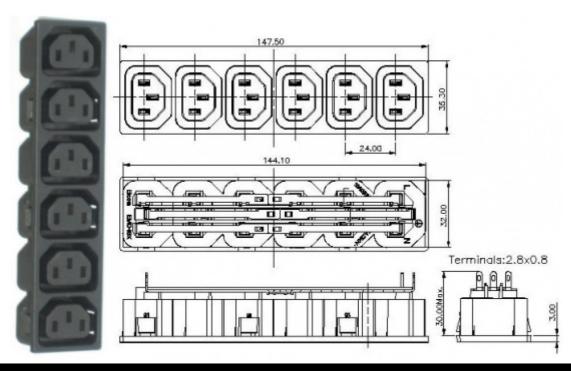

## **Datasheet**

## **Snap Mounting IEC 3 Way Outlet**

RS Stock 896-2149

**Dimensions: (mm)** 



## **Specifications**

Mounting Style:

Approvals:

Terminals:

Reference Standard:

Permissible Temp With/Without Load:

Permissible Temp For Soldering:

Panel Thickness:

Material - Terminals:

Material - Body:

Insulation Resistance at 500 V DC:

H. V. Break Down Test:

Contact Resistance (Initial):

**Current & Voltage Rating:** 

Panel, Snap-in type UL(C, US), VDE, CE

Solder-type / Fast-on 4.8x0.8

IEC 60320-1

0 deg. C to + 70 deg. C

270 deg. C for 5 sec. Max.

Standard - 1.5 (C), Other (on request)

Copper alloy, Tin plated

Nylon-6 GF 20%, V2

1000 M Ohms Min.

2 KV AC for 1 minute

10 m Ohms Max.

10 Amps (VDE), 20 Amp (UL, CSA) 250 VAC