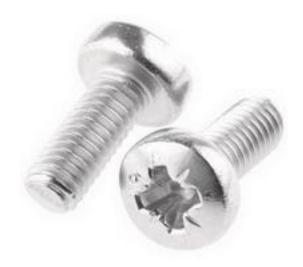

# RS Pro Stainless Steel Pan Head Machine Screws, M4 x 6mm

RS Stock No: 914-1848

#### **Product Details**

RS Pro machine screw measuring M4 x 6 mm, is made of A2 grade stainless steel. This pan head screw is fully threaded and it can be used in pre-tapped holes or can be used with conforming nuts and washers in through holes. The cross recess screw is designed to give you ease of assembly. It is suitable for light engineering, domestic appliances and electronics applications. This machine screw meets DIN 7985 standards.