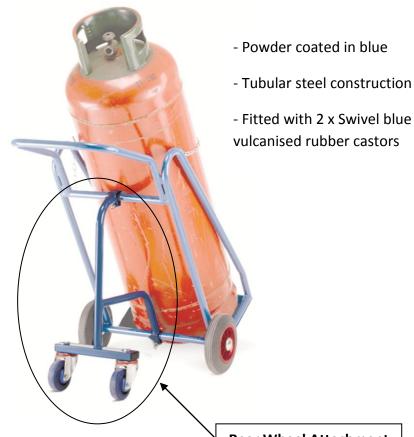

## **ENGLISH**

RS Stock No. 134-207

This extra (rear wheel attachment) is to be brought in conjunction with either of the following two cylinder trolleys <u>only;</u>

Rear Wheel Attachment

| Product Description                         | Wheels (Ømm) | RS Stock No. |
|---------------------------------------------|--------------|--------------|
| Rear Wheel Attachment for Cylinder Trolleys | 100          | 134-207      |