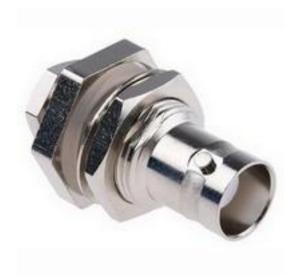

# RS Pro Straight $50\Omega$ Panel Mount Bulkhead Fitting BNC Connector, jack, Clamp Termination RG174B

RS Stock No: 546-3951

#### **Product Details**

RS Pro panel mount bulkhead fitting BNC connector has a nickel plated body, gold plated centre contact and is suitable for RG174B cables. This  $50 \Omega$  straight BNC connector comes with cable jack, clamp termination.

#### **Features and Benefits**

- Nickel plated body
- Gold plated centre contact
- Jack, clamp termination