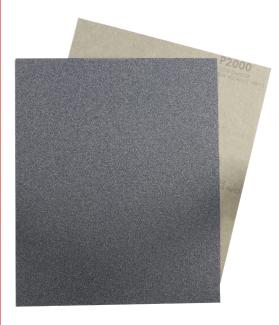

## **Datasheet**

Waterproof Paper Sheets - 230mm x 280mm x 2000g

RS Stock No: 188-3428

## **Product Details**

Industrial quality Waterproof Paper Sheets with flexible anti-slip backing paper and resin bonded grit. RS Pro Waterproof Paper can be used wet or dry as a durable abrasive for hand finishing.

## **Features and Benefits**

- Suitable for use on Primer, Metal, Paint & Fillers
- Flexible anti-slip backing paper
- Popular for use in the automotive industry.