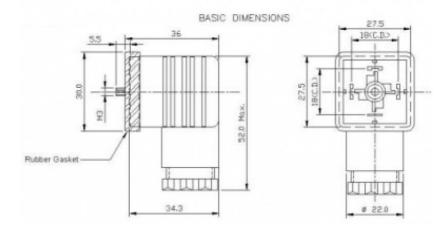

## Datasheet Snap Mounting Outlet

**RS Stock 896-2088** 

**Dimensions: (mm)** 