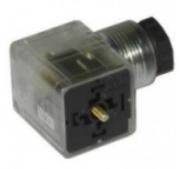

## Datasheet Snap Mounting Outlet

**RS Stock 896-2088** 

**Dimensions: (mm)** 

2 Pole + Earth 12 VDC / 24 VDC / 48 VDC / 110 VDC / 250 VDC / 110 VAC / 250 VAC NA NA Screw Type HD-Socket (HI-DOME) - Illuminated Type A 12,24,48 M3 Screw Nitril / Silicon Polycarbonate PG-9 **Transparent Body** 20m Ohms max Copper alloy / Tin plated 0�C to 90�C 10A 110VAC, 230VAC Screw-type 2 KV AC For 1 Minute 100 M Ohms min.