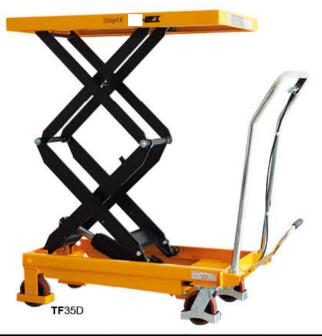

## **Lift Table**

· Ecnomic range but reliable.

· Foot pedal operated hydraulic lifting.

Optional cable type lowering and screw type lowering.

| Model              |      | TF15       | TF30            | TF50            | TF75        | TF100       | TF35D      | TF70D    |
|--------------------|------|------------|-----------------|-----------------|-------------|-------------|------------|----------|
| Capacity           | (kg) | 150        | 300             | 500             | 750         | 1000        | 350        | 700      |
| Min.Table Height   | (mm) | 220        | 285/340         | 285/340         | 420         | 380         | 355        | 445      |
| Max.Table Height   | (mm) | 720        | 880             | 880             | 990         | 990         | 1300       | 1500     |
| Dimension Of Table | (mm) | 700x450x36 | 815x500/850x500 | 815x500/850x500 | 1000x510x55 | 1016x510x55 | 910x500x53 | 1220x610 |
| Caster Wheel       | (mm) | 100x25     | 125x40          | 125x40          | 147x50      | 125x50      | 125x40     | 125x40   |
| Net Weight         | (kg) | 46         | 77              | 81              | 125         | 140         | 105        | 195      |