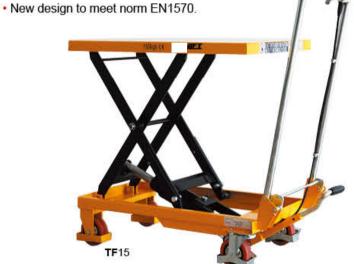

## **Lift Table**

· Ecnomic range but reliable.

· Foot pedal operated hydraulic lifting.

Optional cable type lowering and screw type lowering.

| Model              |      | TF15       | TF30            | TF50            | TF75        | TF100       | TF35D      | TF70D    |
|--------------------|------|------------|-----------------|-----------------|-------------|-------------|------------|----------|
| Capacity           | (kg) | 150        | 300             | 500             | 750         | 1000        | 350        | 700      |
| Min.Table Height   | (mm) | 220        | 285/340         | 285/340         | 420         | 380         | 355        | 445      |
| Max.Table Height   | (mm) | 720        | 880             | 880             | 990         | 990         | 1300       | 1500     |
| Dimension Of Table | (mm) | 700x450x36 | 815x500/850x500 | 815x500/850x500 | 1000x510x55 | 1016x510x55 | 910x500x53 | 1220x610 |
| Caster Wheel       | (mm) | 100x25     | 125x40          | 125x40          | 147x50      | 125x50      | 125x40     | 125x40   |
| Net Weight         | (kg) | 46         | 77              | 81              | 125         | 140         | 105        | 195      |