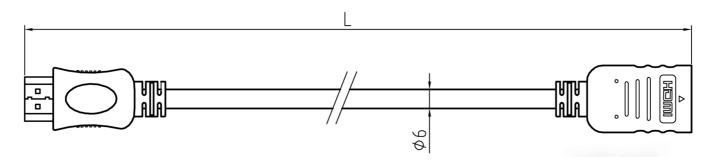

## RS PRO 5mtr HDMI M-F High Speed with Ethernet Cable - Black

**Stock number: 186-3017** 

EN

The RSPRO 5 metre male to female HDMI cable which has a black PVC jack and an outer diameter of 6mm. The connectors have a gold flash covering to prevent corrosion.

The connector hoods are also made of black PVC with a small foot print of 19.44mm wide and 11mm high, and have a strain relief to prevent the jacket splitting around the boot.

HDMI is possibly the most common display connection on the market which can be found on devices ranging from PC's, Bluray players, games consoles and more.