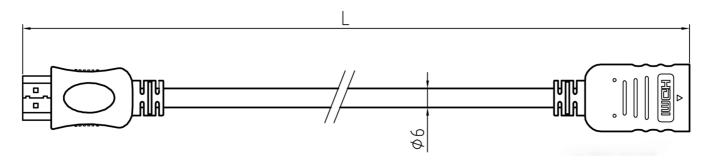

## **RS PRO 2 mtr HDMI M-F High Speed with Ethernet Cable - Black**

Stock number: 182-8515

EN

The RSPRO 2 metre male to female HDMI cable which has a black PVC jack and an outer diameter of 6mm. The connectors have a gold flash covering to prevent corrosion.

The connector hoods are also made of white PVC with a small foot print of 19.44mm wide and 11mm high, and have a strain relief to prevent the jacket splitting around the boot.

HDMI is possibly the most common display connection on the market which can be found on devices ranging from PC's, Bluray players, games consoles and more.