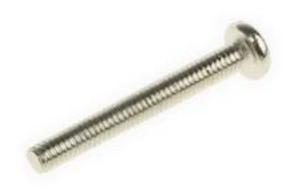

# RS Pro Nickel Plated Brass Pan Head Machine Screws, M2.5 x 20mm

RS Stock No: 482-8492

#### **Product Details**

RS Pro machine screw measuring M2.5 x 20 mm, is made of brass with nickel plated finish to resist tarnishing. This pan head screw comes with metric thread. The slotted drive screw meets DIN 85 standards.