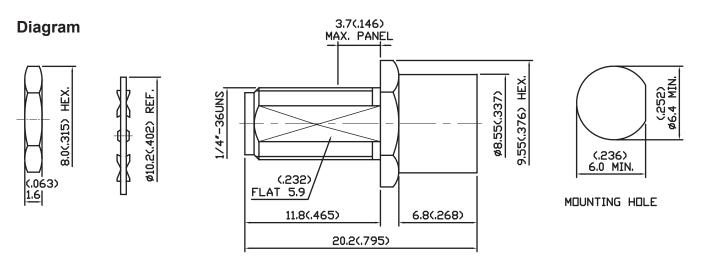

## Environmental

Operating Temperature Range : -65°C to +165°C

**Dimensions : Millimetres** 