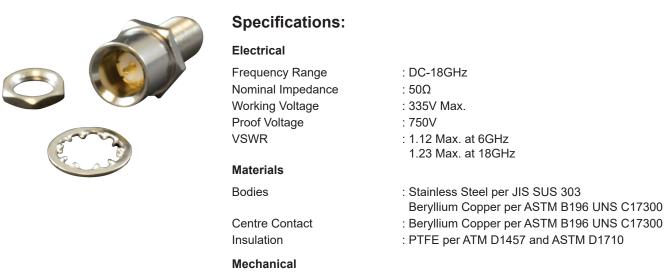

## multicomp PRO

Interface in Accordance With : MIL-STD-348A

## Environmental

Operating Temperature Range : -65°C to +165°C

**Dimensions : Millimetres** 