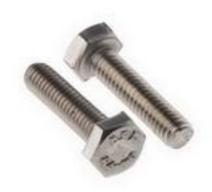

# RS Pro Plain Stainless Steel Hex M4 x 16mm Set Screw

RS Stock No: 263-2132

### **Product Details**

RS Pro set screw measuring M4 x 16 mm, is made of plain A4 grade 316 stainless steel. This set screw with metric thread, features hexagon head and hex drive.

#### **Features and Benefits**

- Stainless steel A4 Hexagon head screws
- Metric thread
- · Features plain finish