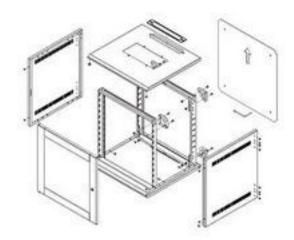

### RS Pro 19-inch Blanking Panel, Grey, Steel

RS Stock No: 774-3729

#### **Product Details**

RS Pro 19 Inch blanking panel in grey colour, is made of steel. The fully adjustable vertical mounting rails allow for precise configuration of the equipment. It meets EIA310-E type A and IEC-60297-2 standards.

#### **Features and Benefits**

- The wall cabinet will support loads up to 50kg (load will vary depending on wall construction)
- Additional depth can be obtained by installation of our extension kits
- Reversible doors permit left or right hand installation
- Cable openings are provided on the top and bottom panels, plastic snap-in panels cover these slots and can be easily removed
- Ventilation slots on the side panels and an opening on the top of the enclosure for ventilation
- Mounts directly to the wall via four removable brackets, there is a single 19-in mounting rail built-in to the front frame
- Lockable doors and internally secured panels