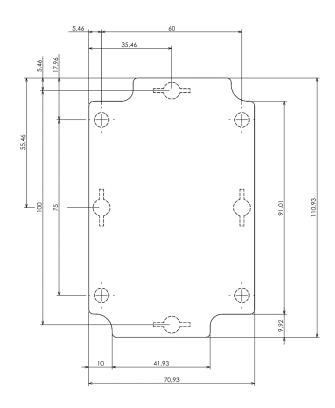

Dashed line shows outline of the mounting boss under PCB board Recommended mounting holes diameter Ø4mm All dimensions are given within +/-0,5mm tolerance