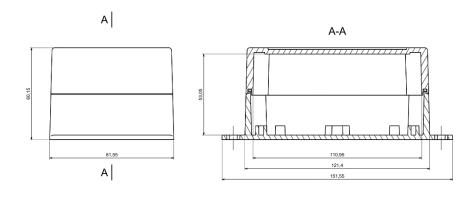

#### **Mechanical Specifications**

| Height | 60.15 mm             |
|--------|----------------------|
| Width  | 81.6 mm              |
| Length | 121.4 mm (151.55 mm) |
| Gasket | Polyurethane Gasket  |