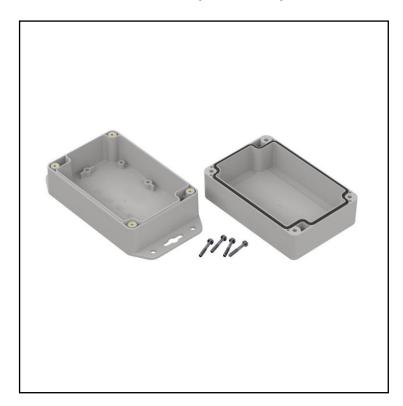

# RS PRO Hermetic Enclosures

RS Stock No.: (2384018)

RS Professionally Approved Products bring to you professional quality parts across all product categories. Our product range has been tested by engineers and provides a comparable quality to the leading brands without paying a premium price.

#### **Product Description**

Hermetic enclosure ideal for applications requiring protection against water ingress. The enclosure is manufactured with polyurethane gascet that provides IP67 rating. Lid manufactured with recess for mambrane keypads and overlays. Threaded brass inserts ensures reliable assembly of the enclosure. It can be mounted on walls and other surfaces using mounting ears.

#### **General Specifications**

| Туре        | Full with lug          |
|-------------|------------------------|
| Material    | ABS                    |
| Colour      | Lightgray              |
| Accessories | Screw M3 17/10 - 4 psc |
| Mounting    | Wall mount             |