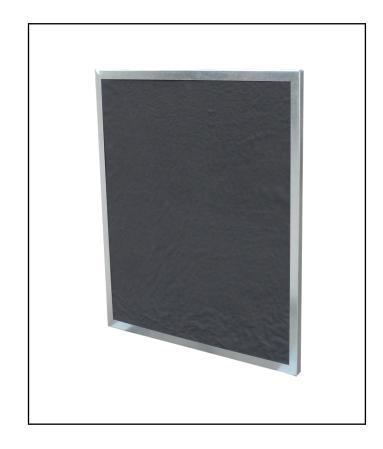

## **FEATURES**

- Bonded carbon plate
- Galvanised Steel
  Frame
- Fine Protection Scrim
- Odour Removal

## RS PRO Carbon Panel 24x24x1 VOC, SO2 SOX NO2, NOX, Diesel Fumes

**RS Stock No.: 2550923** 

RS Professionally Approved Products bring to you professional quality parts across all product categories. Our product range has

## **Product Description**

Activated carbon filters are manufactured using carbon granules which have been treated to open up micropores in the structure of the carbon which is able to capture gas molecules and so remove fumes, odours, and gases from the air. Also known as molecular filters these items are widely used in range of commercial and industrial applications, such as commercial kitchen ventilation.