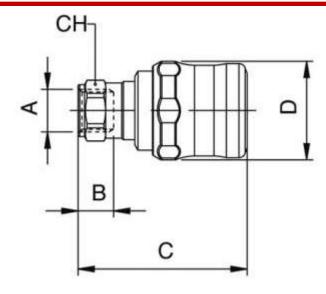

#### **Mechanical Specifications**

| Connection Type      | Threaded, Tube |  |  |  |
|----------------------|----------------|--|--|--|
| Tube Connection Size | 11             |  |  |  |
| Coupling Gender      | Female         |  |  |  |
| Threaded Connection  | 1/4 in Female  |  |  |  |
| Thread Size          | 1/4in          |  |  |  |
| Wrench Size          | 17Hex          |  |  |  |
| Length               | 53mm           |  |  |  |
| Hose Barb Connection | 30.5mm         |  |  |  |

| А   | В  | С  | D    | СН | Pack. |
|-----|----|----|------|----|-------|
| 1/4 | 11 | 53 | 30.5 | 17 | 10    |