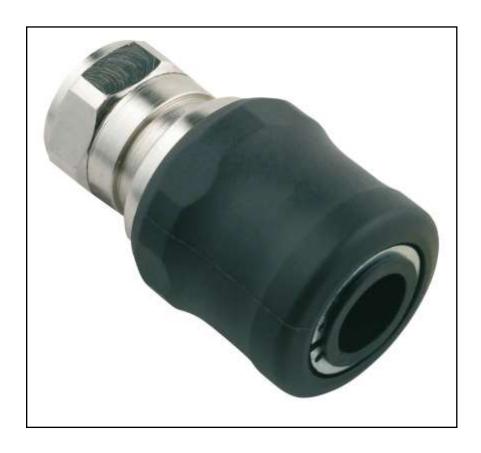

#### **Product Description**

The RS PRO female socket - safety - Italian 5 mm mainly used in compressed air & tools, pneumatic & fluid technology, food & beverages applications. It is available in nickel-plated brass. Used for compressed air and for moulding injection cooling system.

#### **Mechanical Specifications**

| Connection Type      | Threaded, Tube |  |  |  |
|----------------------|----------------|--|--|--|
| Tube Connection Size | 11             |  |  |  |
| Coupling Gender      | Female         |  |  |  |
| Threaded Connection  | 1/4 in Female  |  |  |  |
| Thread Size          | 1/4in          |  |  |  |
| Wrench Size          | 17Hex          |  |  |  |
| Length               | 53mm           |  |  |  |
| Hose Barb Connection | 30.5mm         |  |  |  |