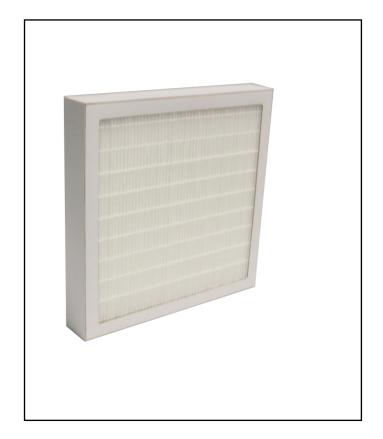

# RS PRO Neatpleat 65 20x16x2 Card Frame

RS Stock No.: 2560662

RS Professionally Approved Products bring to you professional quality parts across all product categories. Our product range has been tested by engineers and provides a comparable quality to the leading brands without paying a premium price.

## **Minipleat Panel Air Filters**

### **Product Description**

Fine Grade minipleat panel filters, utilising hydrophobic paper media and a high surface area to deliver good levels of filtration at a low pressure drop deficit.