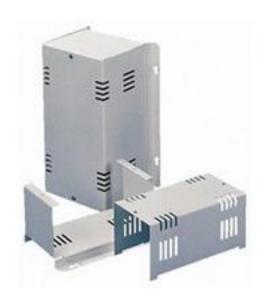

## RS Pro Zinc Plated Steel Case, White, 500 x 180 x 130mm

RS Stock No: 232-147

#### **Product Details**

RS Pro case in white colour, measures 500 x 180 x 130 mm and is made of zinc plated steel. Case comes with self tapping assembly and has slotted base and lid aid ventilation.

#### **Features and Benefits**

- 2-part enclosure (Lid and Base)
- · Slotted base and lid aid ventilation
- · Keyhole fixing aperture's in base for wall mounting
- · Supplied with self tapping assembly