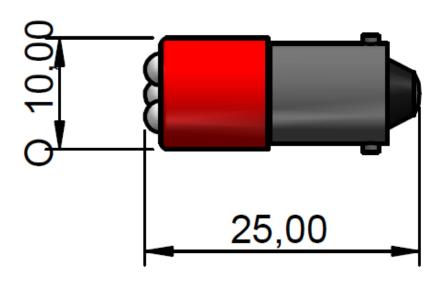

#### **Datasheet**

# **ENGLISH**

#### **LED Panel Mount Indicator**

RS Stock number 206-356

### **Dimensions (mm):**



## **Specifications:**

| LED/Multiled     | LEDx3   | Optimum voltage (V)      | 130Vac     | Intensity | 3x685mcd |
|------------------|---------|--------------------------|------------|-----------|----------|
| Mounting Size    | 10x25mm | Rectifier                | Half Wave  |           |          |
| Mounting Finish  |         | AC current               | 3-6mA      |           |          |
| Protection       | -       | DC current               |            |           |          |
| Mount Holder     | Ba9 Cap | Voltage Tolerance (%)    | 10%        |           |          |
| Chip Qty         | 3       | Optimum temperature (°C) | -30°C+60°C |           |          |
| Indicator colour | Red     | Storage temperature (°C) | -30°C+60°C |           |          |
| Wavelength (nm)  | 6