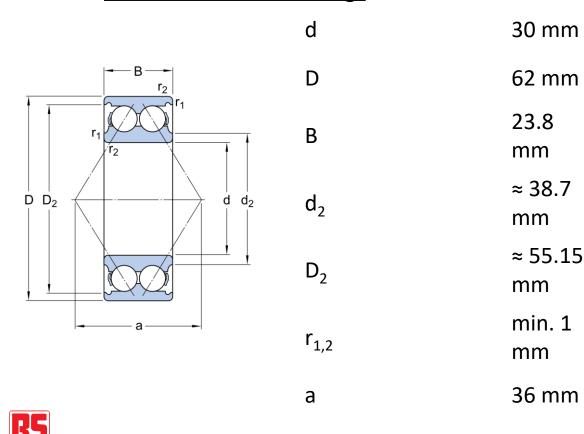

## **Technical Specifications:**

| ld (mm)    | 30    |
|------------|-------|
| Od (mm)    | 62    |
| Width (mm) | 23.8  |
| Material   | Steel |

Sealed and Shielded options are available to help keep out unwanted contamination and retain vital lubrication.

**Dimensional line drawings** 

rspro.com