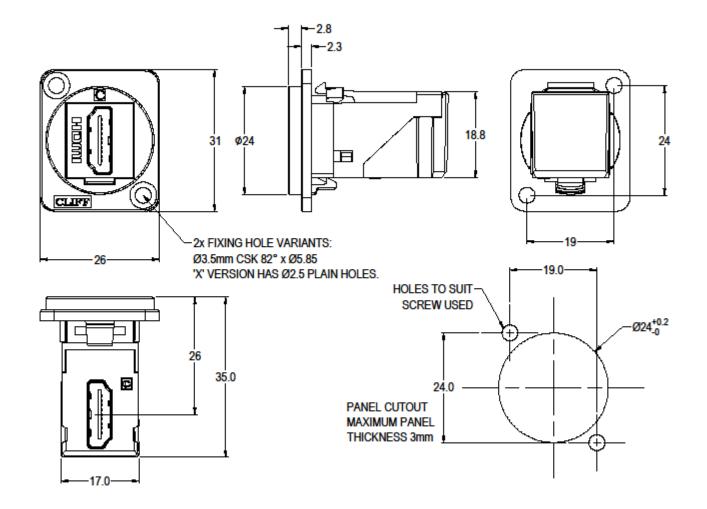

### **FEATURES**

- Fits standard XLR Ø24mm cutout.
- No soldering or punch termination. Use standard cable for each connector style.
- Front or rear mounted.
- Low rear profile
- 90° or right angle rear cable entry.

Common cabling can be used for front and rear connections. No soldering and no punch terminations - just use the standard cable for that particular connector style.

XLR format feedthrough connectors fit within a standard XLR panel cutout and can be mounted from the front or back. A low rear profile accommodates the tightest behind-the-panel spaces.