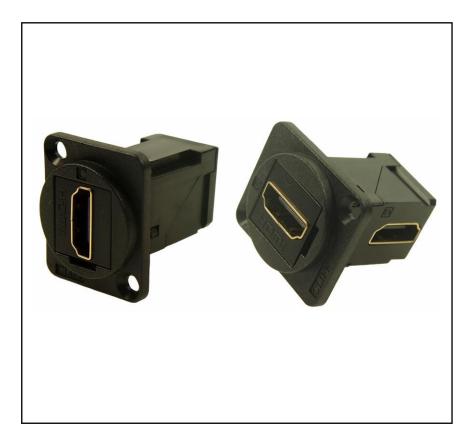

# RS PRO HDMI Right Angle Feedthrough Connectors

**RS Stock No.: 2576704** 

RS Professionally Approved Products bring to you professional quality parts across all product categories. Our product range has been tested by engineers and provides a comparable quality to the leading brands without paying a premium price.

### HDMI Feedthrough Connectors

#### **Product Description**

HDMI Right angle feedthrough connector. A feedthrough, data connector for electrical instrumentation. Used for developing custom I/O configurations for wall plates, rack panels, etc.