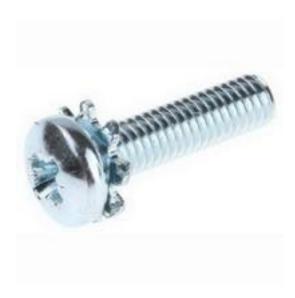

# RS Pro Bright Zinc Plated Steel Pan Sems Screw, M3 x 12mm

RS Stock No: 278-657

#### **Product Details**

RS Pro pan sems screw made of stainless steel is bright zinc plated for corrosion resistance. This sem unit consist of pan headed pozidriv screws with integral captive washer for easy and quick installation than separate screws and washers. The screw measures 12 mm long and has M3 threading for a tight fastening.

#### **Features and Benefits**

- External shake proof washer
- Pan headed pozidriv screw
- Bright zinc plated stainless steel construction
- Easier and quicker to install than separate screws and washers