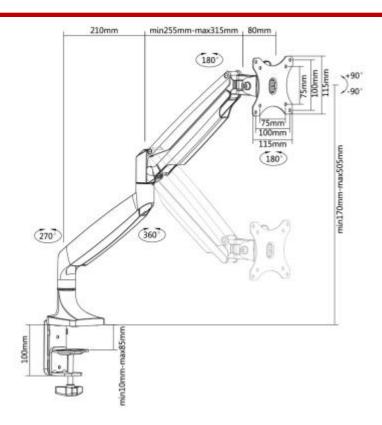

#### **General Specifications**

| Mounting Surface   | LCD Monitor Arm                                                                                                            |
|--------------------|----------------------------------------------------------------------------------------------------------------------------|
| Extension Arm      | Yes                                                                                                                        |
| Maximum Load       | 9kg                                                                                                                        |
| Rotation           | 360° (arm & display)                                                                                                       |
| Material           | High quality aluminium alloy                                                                                               |
| Quantity of Pivots | 6                                                                                                                          |
| Applications       | TV wall brackets are an ideal way to maximize the available space in a room while optimally displaying a flat panel screen |

## **Mechanical Specifications**

| Maximal Arm Length  | 580mm                      |
|---------------------|----------------------------|
| VESA Configurations | 75mm x 75mm, 100mm x 100mm |

#### **Approvals**

| Standards Met | VESA standard |
|---------------|---------------|
|---------------|---------------|