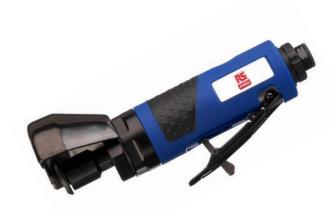

## **RS Pro Straight Die Grinder**

RS Stock No: 137-0889

RS Pro Straight Die Grinder, offers high-quality composite construction, complete with speed regulator and non-slip grip. This cut off tool features a double bearing spindle, rear swivel exhaust and speed regulator giving the user ultimate control.

- Swivel rear exhaust
- Double bearing spindle
- Speed regulator
- Reduced vibration

| SPECIFICATIONS          |                  |
|-------------------------|------------------|
| Disc Size               | 75 mm            |
| Material                | Composite        |
| Vibration               | 0.8 m/s²         |
| Sound                   | 84 dBa           |
| Free Speed              | 21,000 rpm       |
| Weight                  | 1.76 lb / 0.8 kg |
| Length                  | 7.6 in / 193 mm  |
| Air Inlet Thread Size   | 1/4 in           |
| Stroke Length           | 3/8 in / 10 mm   |
| Average Air Consumption | 3 cfm / 85 l/min |