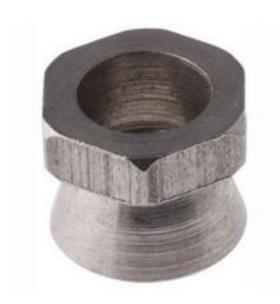

## RS Pro 18nm Plain Stainless Steel Shear Nut, M8, A1

RS Stock No: 288-3166

#### **Product Details**

RS Pro shear nut has a A1 stainless steel construction for corrosion resistance. This high quality shear nut is designed to be a permanent fixture after installation. The hexagonal part of the nut shears off at a pre-determined torque leaving only a tamperproof non-removable cone. It has M8 thread size and a breaking torque of 18 Nm.

#### **Features and Benefits**

- A1 stainless steel construction
- Designed to be a permanent fixture after installation
- Shears off at a pre-determined torque leaving only a tamperproof non-removable cone