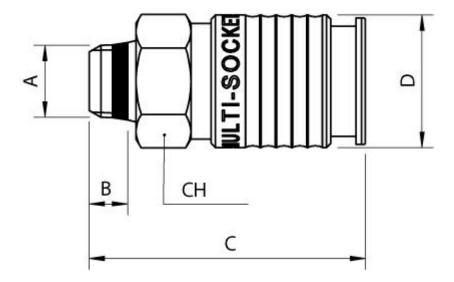

#### **Mechanical Specifications**

| Connection Type      | Threaded, Tube |  |  |
|----------------------|----------------|--|--|
| Tube Connection Size | 11             |  |  |
| Coupling Gender      | Female         |  |  |
| Threaded Connection  | 1/4 in Female  |  |  |
| Thread Size          | 1/4in          |  |  |
| Hose Barb Connection | 24             |  |  |
| Wrench Size1         | 21Hex          |  |  |
| Length L1            | 51.5mm         |  |  |

| А   |    | С    | D  | СН | Pack. |
|-----|----|------|----|----|-------|
| 1/4 | 11 | 51.5 | 24 | 21 | 2     |