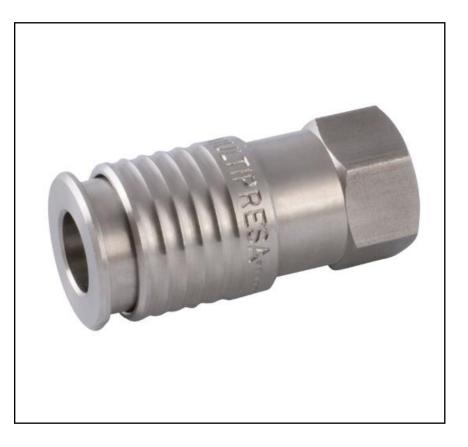

# RS PRO FEMALE SOCKET INOX FKM.1/4

**RS Stock No.: 2312688** 

RS PROfessionally Approved Products bring to you professional quality parts across all product categories. Our product range has been tested by engineers and provides a comparable quality to the leading brands without paying a premium price.

### **Product Description**

The RS PRO female socket inox FKM.1/4 works in 0 to 16 bar pressure range. It mainly used in compressed air & tools, pneumatic & fluid technology, food & beverages applications. It provides high performance for multiple fluids in a wide range of temperature and pressure. Operating temperature range is from - 15 °C to + 200 °C. RoHS and REACH compliant.

#### **Mechanical Specifications**

| Connection Type      | Threaded, Tube |  |  |
|----------------------|----------------|--|--|
| Tube Connection Size | 11             |  |  |
| Coupling Gender      | Female         |  |  |
| Threaded Connection  | 1/4 in Female  |  |  |
| Thread Size          | 1/4in          |  |  |
| Hose Barb Connection | 24             |  |  |
| Wrench Size1         | 21Hex          |  |  |
| Length L1            | 51.5mm         |  |  |