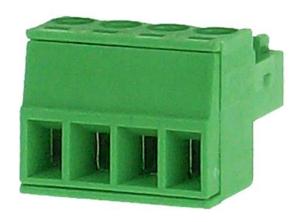

#### **Datasheet**

## **ENGLISH**

# New3.5mm Plug 8A 4 Way

RS Stock 874-5114



### **Dimensions: (mm)**







RS, Professionally Approved Products, gives you professional quality parts across all products categories. Our range has been testified by engineers as giving comparable quality to that of the leading brands without paying a premium price.



### **Specifications**

ENGLISH

Electrical

Standard UL IEC

Rated voltage 300V 250V

Rated current 8A 10A

Contact resistance  $20m\Omega$ 

Insulation resistance 500MΩ/DC500V

Wire range 28~16AWG 1mm<sup>2</sup>

Wrth standing voltage AC 2000V/1 Min

Mechanical

Torque 0.4Nm(3.6Lb.in)

Steip Length 7-8mm

**Dimensions** 

Pitch 3.5mm

Poles 2~24p

Material

Housing PA66, UL94V-0

Clamp Phosphor bronze, Ni plated

Wire guard Stainless steel

|                   | linear dimension(Tolerances Standard GB/T 14486—2008)