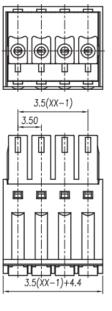

### **Dimensions: (mm)**

RS, Professionally Approved Products, gives you professional quality parts across all products categories. Our range has been testified by engineers as giving comparable quality to that of the leading brands without paying a premium price.

Wire range 28~16AWG 1mm<sup>2</sup>

Wrth standing voltage AC 2000V/1 Min

Mechanical

Torque 0.4Nm(3.6Lb.in)

Steip Length 7-8mm

**Dimensions** 

Pitch 3.5mm

Poles 2~24p