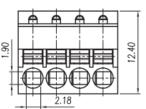

### **Dimensions: (mm)**

RS, Professionally Approved Products, gives you professional quality parts across all products categories. Our range has been testified by engineers as giving comparable quality to that of the leading brands without paying a premium price.

Wire range 28~16AWG 1mm<sup>2</sup>

Wrth standing voltage AC 2000V/1 Min

Mechanical

Torque 0.4Nm(3.6Lb.in)

Steip Length 7-8mm

**Dimensions** 

Pitch 3.5mm

Poles 2~24p