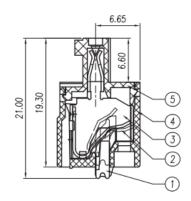

### **Dimensions: (mm)**

RS, Professionally Approved Products, gives you professional quality parts across all products categories. Our range has been testified by engineers as giving comparable quality to that of the leading brands without paying a premium price.

Material

Housing PA66, UL94V-0

Clamp Phosphor bronze, Ni plated

Wire guard Stainless steel

|                   | linear dimension(Tolerances Standard GB/T 14486—2008) |                       |                        |                        |                        |                        |                         |                          |                          |                          |                   | =   | _       |                       | //                      | $\perp$           |
|-------------------|-------------------------------------------------------|-----------------------|------------------------|------------------------|------------------------|------------------------|-------------------------|--------------------------|--------------------------|--------------------------|-------------------|-----|---------|-----------------------|-------------------------|-------------------|
| variable<br>range | to<br>6                                               | over<br>6<br>to<br>10 | over<br>10<br>to<br>18 | over<br>18<br>to<br>30 | over<br>30<br>to<br>50 | over<br>50<br>to<br>80 | over<br>80<br>to<br>120 | over<br>120<br>to<br>160 | over<br>160<br>to<br>200 | over<br>200<br>to<br>250 | over<br>250<br>to | all | to<br>5 | over<br>5<br>to<br>30 | over<br>30<br>to<br>120 | over<br>120<br>to |
| tolerance         | ±0.1                                                  | ±0.14                 | ±0.19                  | ±0.25                  | ±0.32                  | ±0.43                  | ±0.57                   | ±0.72                    | ±0.88                    | ±1.05                    | ±1.25             | 0.5 | 0.025   | 0.06                  | 0.12                    | 0.4               |