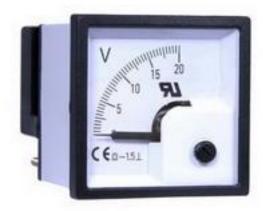

#### **Product Details**

RS Pro analogue panel voltmeter has cut-out dimensions of  $46 \times 46$  mm, is a moving iron for 20 V dc current. It has ABS and polycarbonate enclosure. The operating temperature ranges from -25 to +50°C.

## **Specifications:**

| Approvals               | RoHS Compliant; CE; TUV; |
|-------------------------|--------------------------|
| Current Type            | DC                       |
| Meter Type              | Moving Coil              |
| Cutout Height           | 46 mm                    |
| Cutout Width            | 46 mm                    |
| Depth                   | 39 mm                    |
| Maximum Displayed Value | 20 V                     |
| Maximum Temperature     | +50°C                    |
| Measurement Range       | 0 to 20 V                |
| Minimum Displayed Value | 0 V                      |
| Minimum Temperature     | -25°C                    |
| Cutout Size             | 46 x 46 mm               |
| Meter Accuracy          | 1.5%                     |
| Dimensions              | 48 x 48 mm               |
| Enclosure Material      | ABS, PC                  |
| Mounting Type           | Panel Mount              |
|                         |                          |