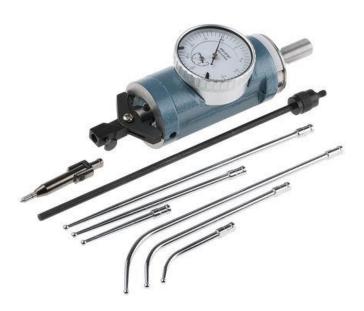

**Datasheet** 

Stock No: 332-0278

**RS Pro Centre Finder** 

| Key Characteristics |               |
|---------------------|---------------|
| Probes Type         | Length        |
| Straight 3off       | 35, 90, 144mm |
| Cranked 3off        | 35, 90, 144mm |

## **Centring Indicator**

- A versatile centring indicator which is ideal for comparative measurement and center finding during machine set-up
- Not to be used for direct measurement due to magnification errors introduced by using different length probe accessories
- Indicator remains stationary during set-up
- Internal or External centring
- · Assist with positioning of Spindle in relation to Workpiece
- Range 0-25-0 resolution 0.1

## **Specifications:**

Application: Internal & External Centering, Spindle Positioning

Product Category: Centre Finder

Probe Length: 35 mm, 90 mm, 140 mm