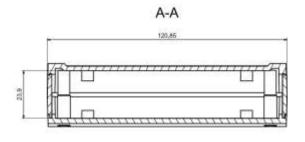

rspro.com

Category Enclosures With side panels

Type Full Material ABS

Variant Without gasket

Height 31.1 mm
Width 60.7 mm
Length 120.8 mm
Color Light gray
Protection level IP53
Shock protection level IK07