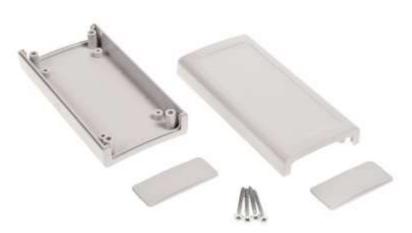

#### **Product Details**

Enclosure with side panels is made of light gray ABS. The enclosure has front and read panel it provides IP53 and IK07 protection rating it is ideal for applications that doesn't require hermetic seal.

#### **Features and Benefits**

- Made of ABS
- · Available in light gray color
- Protection against liquids and solid objects: IP53 rating
- Shock protection level: IK07 rating
- Side panels for easy customization
- Supplied with four screws for assembly