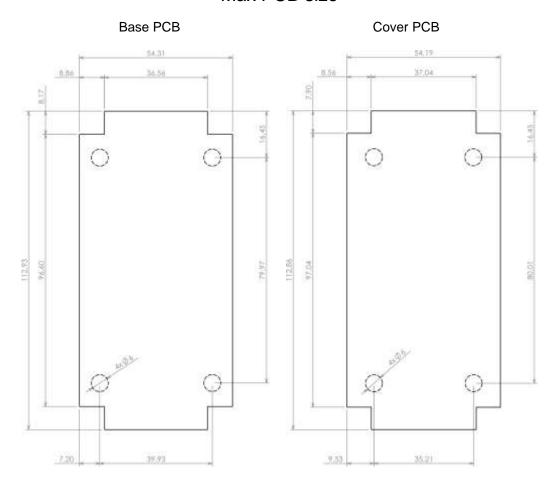

### Max PCB size

Dashed line shows outline of the mounting boss under PCB board Recommended mounting holes diameter Ø3,5mm All dimensions are given within +/-0,5mm tolerance