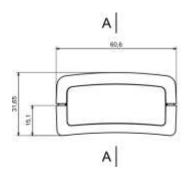

rspro.com

Category Enclosures With side panels

Type Full Material ABS

Variant Without gasket

Height 31.1 mm
Width 60.7 mm
Length 120.8 mm
Color Light gray
Protection level IP53
Shock protection level IK07