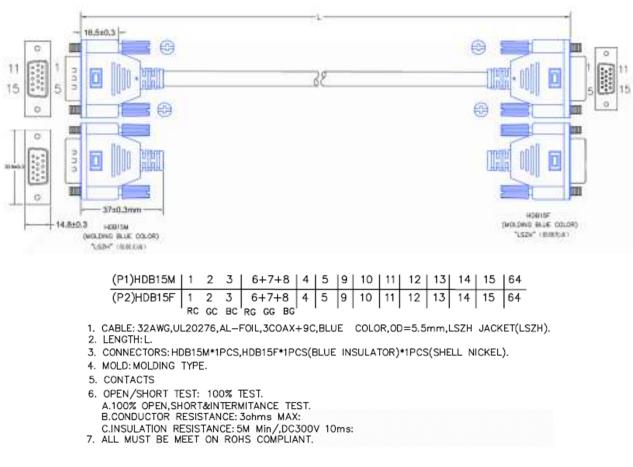

## RS PRO 3m VGA/SVGA Low Profile HD15 Male to Female Low Smoke Zero Halogen Cable – Blue

Stock number: 182-8888

Our RS PRO 3 metre monitor cable comes with a low profile high density 15 pin male to a low profile high density 15 pin female connector which is commonly known as a VGA or SVGA connector. It has all pins connected. The jacket and the connector hoods are made of blue, low smoke zero halogen PVC.