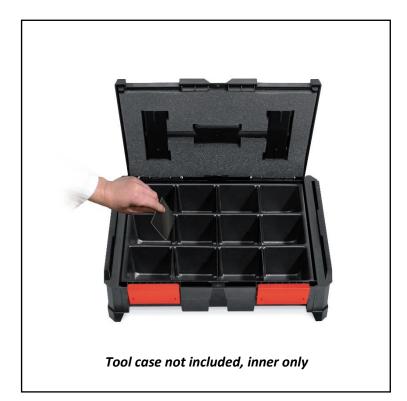

### **FEATURES**

- Inner compartments
- Black polystyrene tray.
- 3-12 modular inner divisions.
- Divisions can be moved and tailored to make smaller or bigger compartments.
- For small items like fixings and small parts.

#### **Product Description**

RS Pro compartment tray inserts:

- Black polystyrene tray.
- For small items like fixings and small parts.
- Divisions can be moved and tailored to make smaller or bigger compartments.
- Easy to take out.
- For use with RS Pro ABS stackable toolboxes