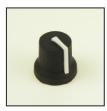

RS 7777340

Knob black red marker line 6mm splined RS 7777362

Knob black red marker line 6mm D

RS 7777353

Knob black yellow marker line 6mm splined RS 7777375

Knob black yellow marker line 6mm D

RS, Professionally Approved Products, gives you professional quality parts across all products categories. Our range has been testified by engineers as giving comparable quality to that of the leading brands without paying a premium price.