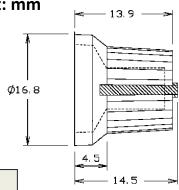

## **2 Colour Knobs**

RS Stock number 777-7353

Unit: mm

RS 7777334

Knob black blue marker line 6mm splined RS 7777356

Knob black blue marker line 6mm D

RS 7777347

Knob black grey marker line 6mm splined RS 7777369