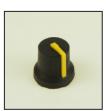

RS 7777340

Knob black red marker line 6mm splined RS 7777362

Knob black red marker line 6mm D

RS 7777353

Knob black yellow marker line 6mm splined RS 7777375

Knob black yellow marker line 6mm D

RS, Professionally Approved Products, gives you professional quality parts across all products categories. Our range has been testified by engineers as giving comparable quality to that of the leading brands without paying a premium price.