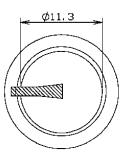

## **2 Colour Knobs**

RS Stock number 777-7353

Unit: mm

RS 7777334

Knob black blue marker line 6mm splined RS 7777356

Knob black blue marker line 6mm D

RS 7777347

Knob black grey marker line 6mm splined RS 7777369