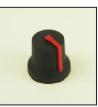

RS 7777340

Knob black red marker line 6mm splined RS 7777362

Knob black red marker line 6mm D

RS 7777353

Knob black yellow marker line 6mm splined RS 7777375

Knob black yellow marker line 6mm D

RS, Professionally Approved Products, gives you professional quality parts across all products categories. Our range has been testified by engineers as giving comparable quality to that of the leading brands without paying a premium price.