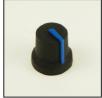

## **2 Colour Knobs**

RS Stock number 777-7353

Unit: mm

RS 7777334

Knob black blue marker line 6mm splined RS 7777356

Knob black blue marker line 6mm D

RS 7777347

Knob black grey marker line 6mm splined RS 7777369