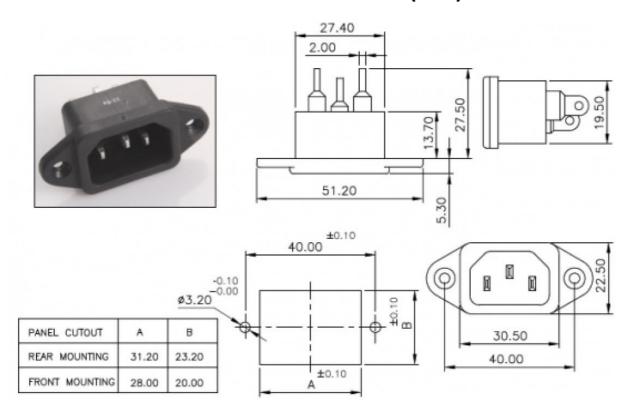

## **Datasheet**

## **IEC Screw Mounting Inlet**

RS Stock 896-2139

## **Dimensions: (mm)**



## **Specifications**

Current & voltage rating:

Product Description:

Panle thickness:

Permissible temperature - For soldering:

Permissible temperature - With/without load:

Approvals:

Reference Standard:

Material - Body:

Material - Terminals:

Terminals:

Mounting:

HV Breakdown test for 1 Minute:

Insulation Resistance at 500 VDC:

10Amp (VDE), 15Amp (UL, CSA), 250VAC

IEC Inlet with screw mounting

NA

270 deg.C for 5 seconds max.

0 to 70deg. C

UL(C, US), VDE, CE

IEC 60320-1

Nylon-6, 20% GF, V2

Copper Alloy, Tin plating

Solder-type

Panel, Screw type

2 KVAC

1000 Mohms min.