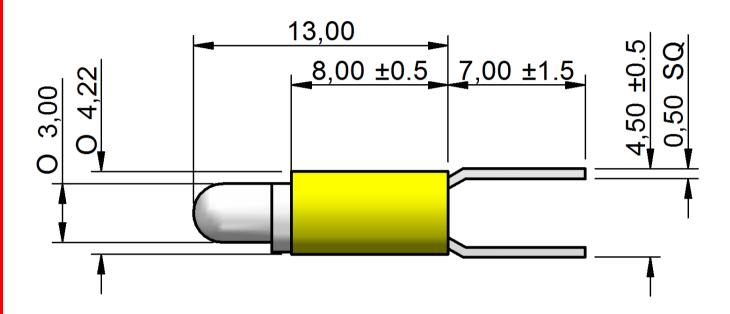

Dimension in mm (typical), not to scale.

We reserve the right to make changes without further notice to this product to improve reliability, function or design.