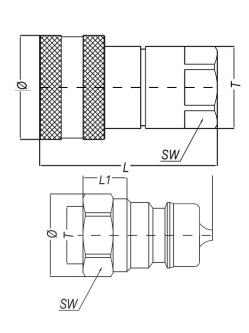

## Dimensions

| RS Article No. | Туре   | Description                           | Connection 'T' (in.) | Diameter (mm) | Hex. 'SW' (mm) | Length 'L' (mm) | 'L1' (mm) |
|----------------|--------|---------------------------------------|----------------------|---------------|----------------|-----------------|-----------|
| 745-4704       | FEMALE | 1/4in BSP Female Self-Sealing Coupler | G 1/4                | 25            | 19mm           | 48              | N/A       |
| 745-4716       | FEMALE | 3/8in BSP Female Self-Sealing Coupler | G 3/8                | 31            | 22mm           | 57              | N/A       |
| 745-4693       | FEMALE | 1/2in BSP Female Self-Sealing Coupler | G1/2                 | 38            | 27mm           | 66              | N/A       |
| 745-4697       | FEMALE | 3/4in BSP Female Self-Sealing Coupler | G 3/4                | 48            | 34mm           | 82.5            | N/A       |
| 745-4729       | FEMALE | 1in BSP Female Self-Sealing Coupler   | G 1                  | 56            | 41mm           | 100             | N/A       |
| 745-4700       | MALE   | 1/4in BSP Male Self-Sealing Coupler   | G 1/4                | 22            | 19mm           | 38.6            | 14.5      |
| 745-4722       | MALE   | 3/8in BSP Male Self-Sealing Coupler   | G 3/8                | 26.5          | 23mm           | 39              | 18        |
| 745-4710       | MALE   | 1/2in BSP Male Self-Sealing Coupler   | G 1/2                | 31            | 27mm           | 44              | 22        |
| 745-4707       | MALE   | 3/4in BSP Male Self-Sealing Coupler   | G 3/4                | 40            | 35mm           | 55              | 27.5      |
| 745-4713       | MALE   | 1in BSP Male Self-Sealing Coupler     | G 1                  | 47            | 41mm           | 66              | 34        |