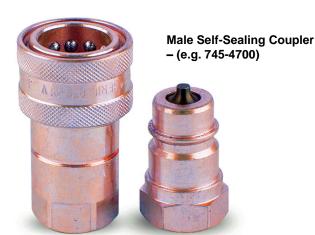

**ENGLISH** 

## Datasheet Hydraulic Quick Couplings

Zinc-plated, Yellow Chromate Steel

Hydraulic Quick Couplings that enable the fluid flow to be shut off instantly in order to prevent hydraulic fluid leakage. O-ring seals the plug surface to prevent further leakage.

## **Technical Features**

- NBR O-ring seals
- Stainless Steel balls
- Double shut-off
- Interchangeable with FASTER ANV Series, STUCCHI BIR Series, INTERTRACO A Series, SAFEWAY S565, HANSEN HA 15000 (GROMELLE)
- Operating temperature range: -25 to +125°C



Female Self-Sealing Coupler – (e.g. 745-4704)



## Dimensions

| RS Article No. | Туре   | Description                           | Connection 'T' (in.) | Diameter (mm) | Hex. 'SW' (mm) | Length 'L' (mm) | 'L1' (mm) |
|----------------|--------|---------------------------------------|----------------------|---------------|----------------|-----------------|-----------|
| 745-4704       | FEMALE | 1/4in BSP Female Self-Sealing Coupler | G 1/4                | 25            | 19mm           | 48              | N/A       |
| 745-4716       | FEMALE | 3/8in BSP Female Self-Sealing Coupler | G 3/8                | 31            | 22mm           | 57              | N/A       |
| 745-4693       | FEMALE | 1/2in BSP Female Self-Sealing Coupler | G1/2                 | 38            | 27mm