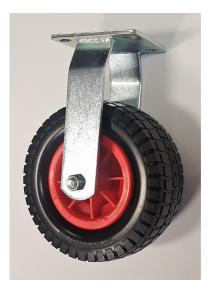

### **RS Pro Puncture Proof, Fixed Castor, Plate Fit**

#### **Product Details**

Fixed castor, plate fitting. Wheel centre made of Polypropylene, Tread: Polyurethane, foamed, roller bearing.