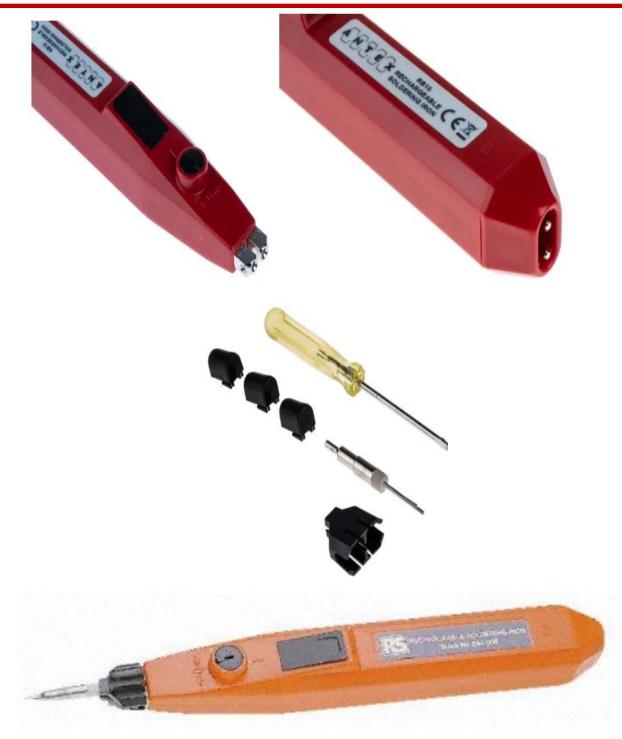

With interchangeable tips and accessories supplied, this versatile cordless soldering iron is ideal for professionals and hobbyists alike.

- 545-008 is a rechargeable battery powered soldering iron
- 547-846 is an interchangeable screwdriver tip
- <u>545-020</u> is an interchangeable standard tip
- 547-830 is an interchangeable fine tip
- <u>684-204</u> is a is a spare tip set