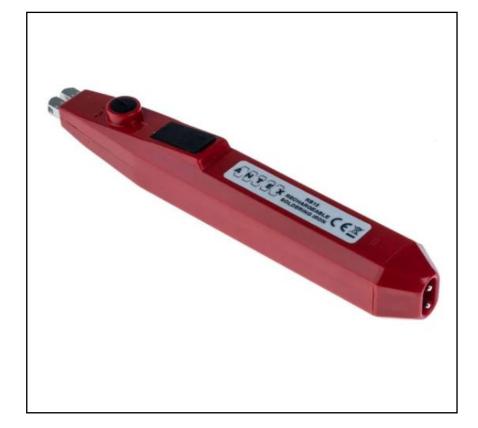

# RS PRO Battery Soldering Iron, 15W

**RS Stock No.: 545-008** 

RS Professionally Approved Products bring to you professional quality parts across all product categories. Our product range has been tested by engineers and provides a comparable quality to the leading brands without paying a premium price.

#### **Product Description**

From the trusted RS PRO brand, this battery-powered soldering iron is the ultimate solution for mobile soldering applications. It features a rechargeable battery, the soldering iron can provide reliable power.

With interchangeable tips and accessories supplied, this versatile cordless soldering iron is ideal for professionals and hobbyists alike.

- 545-008 is a rechargeable battery powered soldering iron
- 547-846 is an interchangeable screwdriver tip
- <u>545-020</u> is an interchangeable standard tip
- 547-830 is an interchangeable fine tip
- <u>684-204</u> is a is a spare tip set