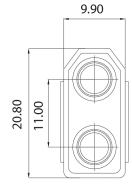

#### Diagram

### **Part Number Table**

| Description                         | Part Number |
|-------------------------------------|-------------|
| Female Gold Plated Yellow Connector | MP011800    |

Dimensions : Millimetres