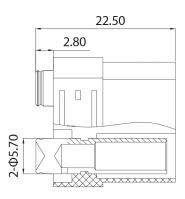

#### Diagram

### **Part Number Table**

| Description                         | Part Number |
|-------------------------------------|-------------|
| Female Gold Plated Yellow Connector | MP011800    |

Dimensions : Millimetres