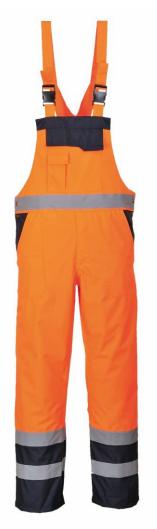

# **Datasheet**

RS Stock No: 1251656

S488 - Contrast Bib & Brace

## **Product Information**

A garment designed to be completely practical and safe, the Contrast Bib & Brace protects the lower body and chest against wet conditions whilst ensuring safety.

**ENGLISH** 

#### **Product Features**

- · CE certified
- Waterproof and breathable with taped seams to prevent water penetration
- · Reflective tape for increased visibility
- · 6 pockets for ample storage
- · Phone pocket
- · Rear patch pocket
- Multiple utility pockets
- · Elasticated back panel
- · Adjustable side opening for added flexibility
- · Contrast panels for protection against dirt