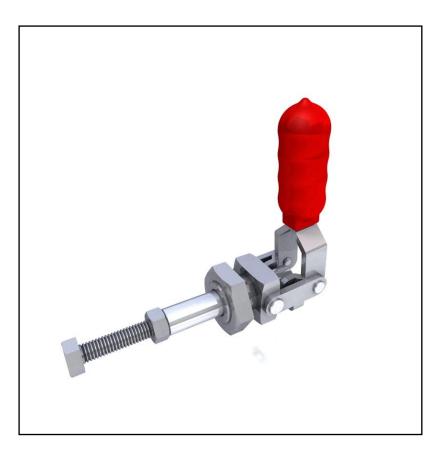

## **FEATURES**

- Over Centre Locking Clamp
- Stainless Steel
- Vinyl Grip
- Clamping Spindle & Accessories Supplied
- Holding Force 100kg

**Product Description** 

Push Pull Toggle Clamp from RS PRO suitable for all work holding applications. Supplied with clamping spindles and accessories.

## **General Specifications**

| Туре | Toggle Clamp |
|------|--------------|
| Grip | Vinyl Grip   |

## **Mechanical Specifications**

| Stroke           | 20mm  |
|------------------|-------|
| Spindle          | M6    |
| Overall Length   | 64mm  |
| Holding Force    | 100kg |
| Weight           | 113g  |
| Bracket Supplied | No    |