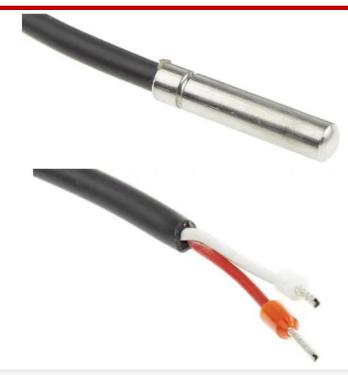

#### **FEATURES**

- 1.5 m cable for all models
- ±0.5° accuracy
- Air probe, stainless steel shell, silicon cable

#### **Product Description**

RS Pro NTC temperature probes used for temperature measurement with thermostats.

#### **Mechanical Specifications**

| Probe Diameter | 6mm  |
|----------------|------|
| Probe Length   | 40mm |
| Cable Length   | 1.5m |