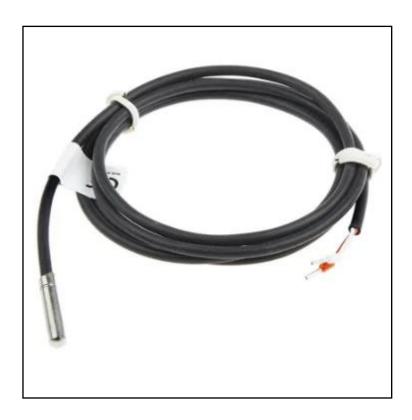

#### **FEATURES**

- 1.5 m cable for all models
- ±0.5° accuracy
- Air probe, stainless steel shell, silicon cable

# RS PRO NTC Air Temperature Probe

RS Stock No.: 124-1081

RS Professionally Approved Products bring to you professional quality parts across all product categories. Our product range has been tested by engineers and provides a comparable quality to the leading brands without paying a premium price.

#### **Product Description**

RS Pro NTC temperature probes used for temperature measurement with thermostats.