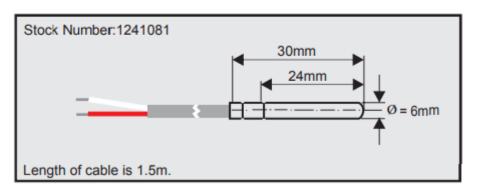

#### **Mechanical Specifications**

| Probe Diameter | 6mm  |
|----------------|------|
| Probe Length   | 40mm |
| Cable Length   | 1.5m |

## **Technical Drawings**

Stainless Steel Air Probe