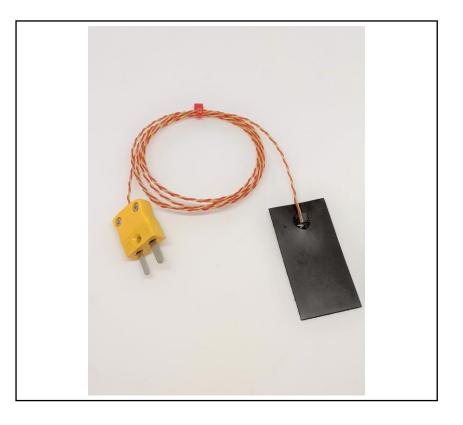

# **FEATURES**

- Flexible magnetic strip for use on ferromagnetic surfaces
- Fitted miniature flat pin plug
- Type K thermocouple to ANSI MC96.1

# ANSI MAGNETIC STRIP THERMOCOUPLE TYPE K PFA TWIN TWISTED WITH MINIATURE PLUG 2m

RS Stock No.: 2318459

## **Product Description**

A flexible magnetic strip thermocouple capable of being attached to most ferro-magnetic surfaces, the large area of the magnet ensures good adhesion allowing simplicity of installation. Useful in a wide range of temperature monitoring applications, particularly in test and development

#### **General Specifications**

| Thermocouple Type             | Туре К                                                      |
|-------------------------------|-------------------------------------------------------------|
| Temperature Measurement Range | -50°C to +100°C                                             |
| Construction                  | Magnetic strip 50 x 25 x 1mm                                |
| Measuring Junction            | Positioned/seated in magnetic strip for surface measurement |
| Standards Met                 | ANSI MC96.1                                                 |
| Application                   | Flexible magnetic strip for use on ferro-magnetic surfaces  |

## **Mechanical Specifications**

| Probe Diameter            | Magnetic strip 50 x 25 x 1mm |
|---------------------------|------------------------------|
| Termination Type          | Miniature Plug               |
| Compensating Cable Length | 2m                           |
| Cable Insulation          | PFA 1/0.3mm                  |