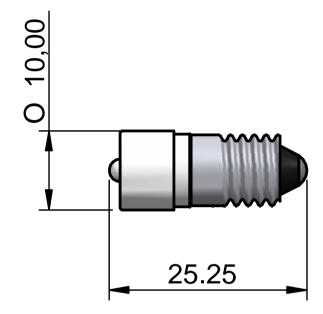

RoHS

Dimension in mm (typical), not to scale. We reserve the right to make changes without further notice to this product to improve reliability, function or design.