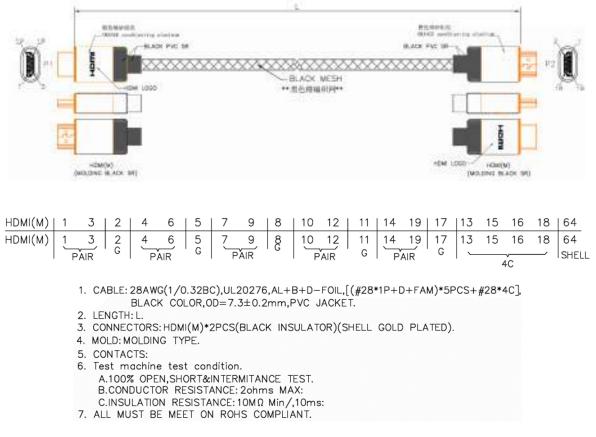

## RS PRO 2mtr HDMI M-M 8K High Speed with Ethernet Cable – Black with Orange Connectors

Stock number: 195-4892

The RSPRO 2 metre male to male 8K HDMI cable which has a black PVC jack with mesh and an outer diameter of 7.3mm. The connectors have a gold flash covering to prevent corrosion.

The connector hoods are also made of Aluminium and sandblasted orange and has a strain relief to prevent the jacket splitting around the boot.

HDMI is possibly the most common display connection on the market which can be found on devices ranging from PC's, Bluray players, games consoles and more.