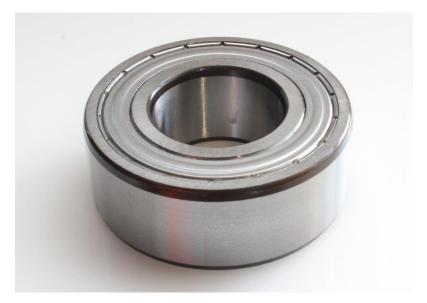

## RS PRO Double Row Angular Contact

Stock No. 2058789

**Technical Specifications:** 

| ld (mm)    | 25    |
|------------|-------|
| Od (mm)    | 52    |
| Width (mm) | 20.6  |
| Material   | Steel |

## **Features & Benefits:**

Double row angular contact ball bearings come with a built in 30° contact angle on each row. The contact angles extend beyond the limits of the bearing, allowing axial and radial loads in either direction.