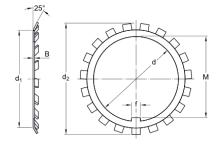

# **Dimensional line drawings**

#### **Dimensions**

| d              | 35   | mm |
|----------------|------|----|
| $d_1$          | 44   | mm |
| d <sub>2</sub> | 57   | mm |
| В              | 1.25 | mm |
| f              | 6    | mm |
| M              | 32.5 | mm |