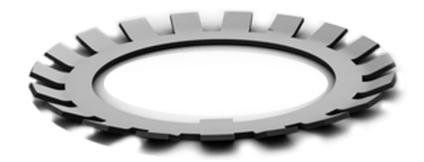

# RS PRO Bearing Tab Washer 10 Pack

Stock No: 1964192

### **Features & Benefits:**

Locking washer engage a groove in the shaft and locknut in position.

Locking washers of the MB design are used when a washer with increased strength is needed.

The locking washers are made of deep drawn steel strip.