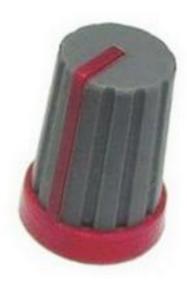

#### **Product Details**

RS Pro potentiometer knob has a grey body with 13 mm diameter. This push-on knob fits 6 mm shafts and includes a red indicator. The spline-textured body offers superior grip.

## **Specifications:**

| Body Colour      | Grey          |
|------------------|---------------|
| For Use With     | Potentiometer |
| Indicator Colour | Red           |
| Knob Type        | Push On Knob  |
| Material         | Rubber        |
| Knob Diameter    | 13 mm         |
| Knob Height      | 17 mm         |
| Shaft Size       | 6 mm          |
| Depth            | 13 mm         |
| Tolerance        | ±0.2 mm       |
|                  |               |